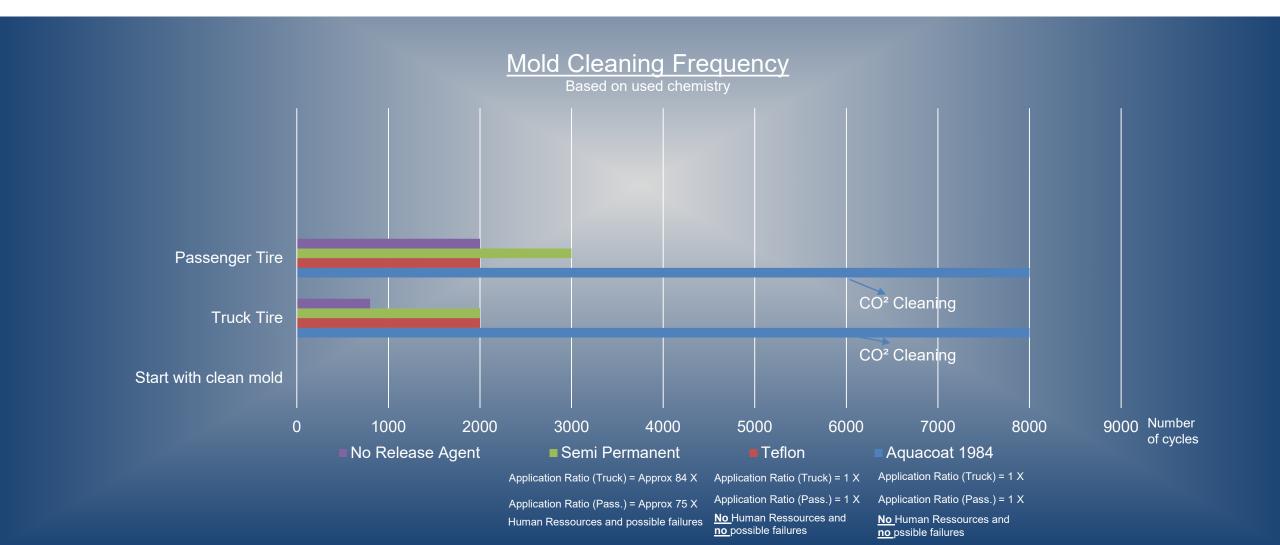

## COMPARISON 1984 VS TEFLON

| Permanent                                                                                                                                                                                                                                                                                                                                                                                                                                                                                                           | Semi-Permanent                                                                                                                                                                                                                                                                                                                                                                                                                                                                              | Permanent                                                                                                                                                                                                                                                                                                                                                                                                                                                                                                                   |  |
|---------------------------------------------------------------------------------------------------------------------------------------------------------------------------------------------------------------------------------------------------------------------------------------------------------------------------------------------------------------------------------------------------------------------------------------------------------------------------------------------------------------------|---------------------------------------------------------------------------------------------------------------------------------------------------------------------------------------------------------------------------------------------------------------------------------------------------------------------------------------------------------------------------------------------------------------------------------------------------------------------------------------------|-----------------------------------------------------------------------------------------------------------------------------------------------------------------------------------------------------------------------------------------------------------------------------------------------------------------------------------------------------------------------------------------------------------------------------------------------------------------------------------------------------------------------------|--|
| AQUACOAT 1984                                                                                                                                                                                                                                                                                                                                                                                                                                                                                                       | MRA-100                                                                                                                                                                                                                                                                                                                                                                                                                                                                                     | Teflon                                                                                                                                                                                                                                                                                                                                                                                                                                                                                                                      |  |
| <ul> <li>Is a permanent coating</li> <li>Provides easy release and lubrication on a permanent base.</li> <li>Eliminates usage of semi-permanent or regular release agents.</li> <li>No transfer of the coating to the produced tires</li> <li>Will extend mold life</li> <li>Minimum 6000 cycles without touch up or cleaning.</li> <li>Keeps the vents clean.</li> <li>Uniform tire appearance.</li> <li>No change in tire colour between start up and final mold cleaning</li> <li>Fully automatic run</li> </ul> | <ul> <li>Is a semi-permanent release solution.</li> <li>Provides easy release for one shift/day</li> <li>Prevents tires sticking to the molds, especially suitable for winter tire production.</li> <li>Helps to keep air vents clean.</li> <li>Extends tool life before maintenance.</li> <li>Non-transferring polymer blend</li> <li>Provides excellent slip without greasy, oily touch of tires</li> <li>Easy application with conventional release agent spraying equipment.</li> </ul> | <ul> <li>Is a permanent coating</li> <li>Provides easy release and lubrication on a permanent base.</li> <li>Eliminates usage of semi-permanent or regular release agents.</li> <li>No transfer of the coating to the produced tires</li> <li>Will extend mold life</li> <li>Minimum 2000 cycles without touch up or cleaning.</li> <li>Can block the vents.</li> <li>Uniform Tire appearance.</li> <li>Change in tire colour between start up and final mold cleaning. Gloss -Dull</li> <li>Fully automatic run</li> </ul> |  |
| Advantages                                                                                                                                                                                                                                                                                                                                                                                                                                                                                                          | Advantages                                                                                                                                                                                                                                                                                                                                                                                                                                                                                  | Difference to 1984                                                                                                                                                                                                                                                                                                                                                                                                                                                                                                          |  |
| <ul> <li>Film thickness 5-6 microns.</li> <li>Long lasting coating</li> <li>No blockage of vents</li> <li>Keeps mold clean</li> <li>Perfect finish / appearence of produced tires.</li> <li>No overspray and related issues.</li> <li>No defect due to release/slip.</li> <li>Best possible price / performance ratio.</li> <li>Water based</li> </ul>                                                                                                                                                              | <ul> <li>Easy release.</li> <li>No build-up.</li> <li>No transfer.</li> <li>Easy to handle.</li> <li>Perfect finish/ appearance of produced tires.</li> <li>Eco friendly.</li> <li>No defects due to release.</li> </ul>                                                                                                                                                                                                                                                                    | <ul> <li>Film thickness 50-60 microns vs 5-6 micron</li> <li>Shorter lasting coating – 2000 vs 6000 cycles</li> <li>Can block vents</li> <li>Keeps mold less clean</li> <li>Appearance of produced tires change</li> <li>Longer Curing Time needed – 60 vs 15 minutes</li> <li>Higher temperature – 400 C. vs. 300-325 C</li> <li>Not enivornmental friendly</li> <li>Non water based</li> </ul>                                                                                                                            |  |